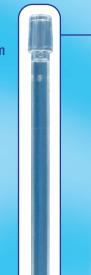

**Spoon Polystyrene**Ø 9,6 x 127 mm

**Lead retainer Polyethylene**Ø 8,1 x 15,9

Ø 10,3 x 152 mm

Wax based Ø 5,8 x 141,5 mm